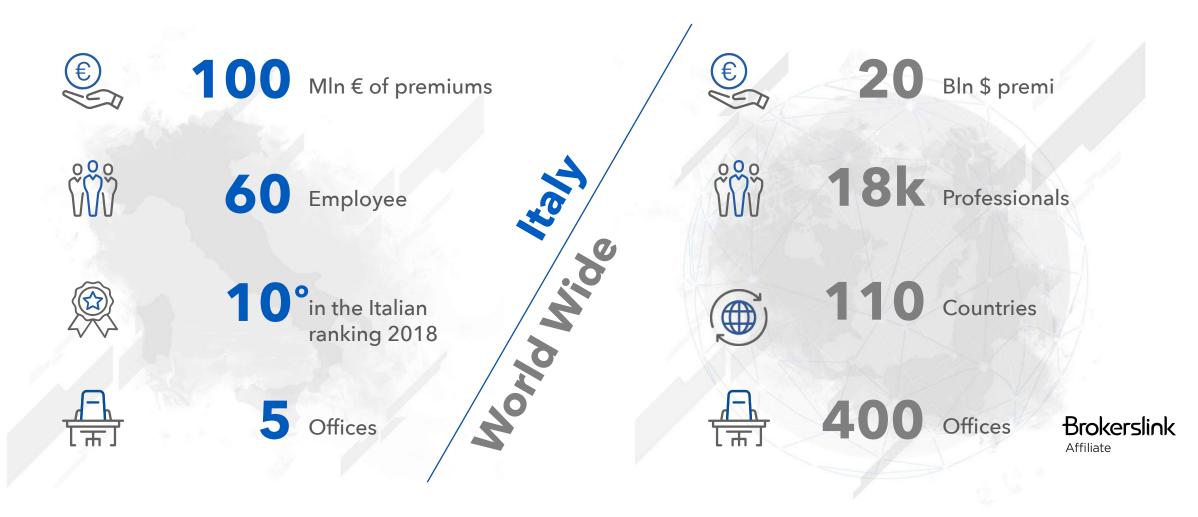

In 30 years of activity, PCA has gradually grown, becoming one of the most important independent brokers with Italian capital.

With 60 employees, 5 offices in Italy and about EUR 100 million of premiums collected, PCA is among the top ten companies in the latest ASEFIBrokers ranking.