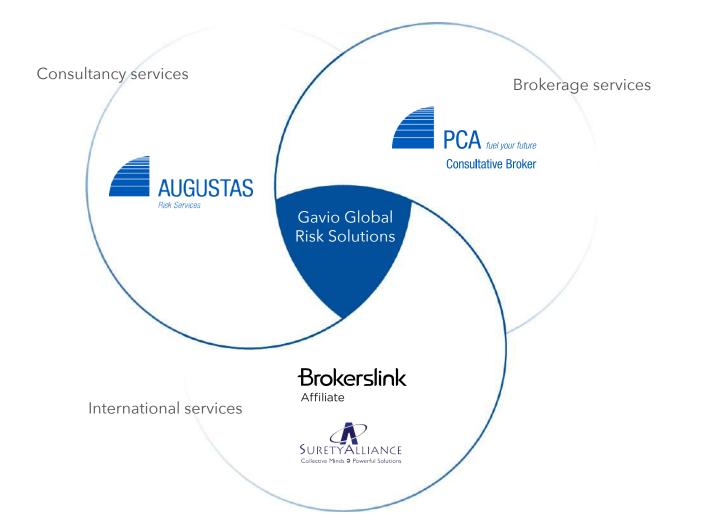

### **Gavio Global Risk Solutions**

PCA, insieme alla società di risk services AUGUSTAS, e grazie all'appartenenza al network globale Brokerslink, è in grado di offrire servizi per la consulenza e la gestione dei rischi a 360° e ovunque nel mondo.